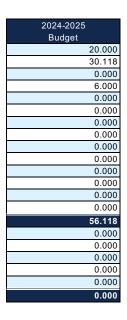

| 2024-2025<br>Budget |
|---------------------|
| \$1,891,049         |
| \$36,394            |
| \$5,545             |
| \$344,000           |
| \$724,812           |
| \$207,100           |
| \$165,234           |
| \$10,114,985        |
| \$0                 |
| \$0                 |
| \$13,489,119        |