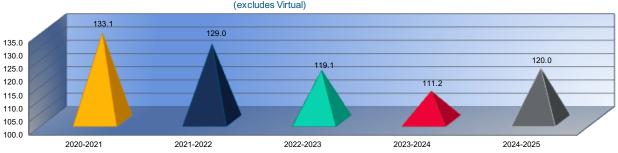

| 2022-2023<br>Actual |          |
|---------------------|----------|
| Hotaai              | \$12,871 |
|                     | \$35     |
|                     | \$112    |
|                     | \$2,738  |
|                     | \$4,057  |
|                     | \$1,414  |
|                     | \$1,276  |
|                     | \$19,595 |
|                     | \$0      |
|                     | \$1      |
|                     | \$42,100 |
|                     | 119.1    |

| 2023-202<br>Actual | 24        |
|--------------------|-----------|
|                    | \$14,200  |
|                    | \$39      |
|                    | \$47      |
|                    | \$2,997   |
|                    | \$4,149   |
|                    | \$1,330   |
|                    | \$1,405   |
|                    | \$203,125 |
|                    | \$6       |
|                    | \$4       |
|                    | \$227,303 |
|                    | 111.2     |

| 2024-2025<br>Budget<br>\$15,759<br>\$303<br>\$46<br>\$2,867<br>\$6,040 |
|------------------------------------------------------------------------|
| \$15,759<br>\$303<br>\$46<br>\$2,867<br>\$6,040                        |
| \$303<br>\$46<br>\$2,867<br>\$6,040                                    |
| \$46<br>\$2,867<br>\$6,040                                             |
| \$2,867<br>\$6,040                                                     |
| \$6,040                                                                |
| * - 7                                                                  |
| \$1.726                                                                |
| 7 11                                                                   |
| \$1,377                                                                |
| \$84,292                                                               |
| \$0                                                                    |
| \$0                                                                    |
| \$112,409                                                              |
| 120.0                                                                  |

<sup>\*</sup>The Summary of General and Supplemental General Fund Expenditures by Function comes from pages 6-13 and is the sum of the "General Fund" and

<sup>&</sup>quot;Supplemental General Fund" line items.