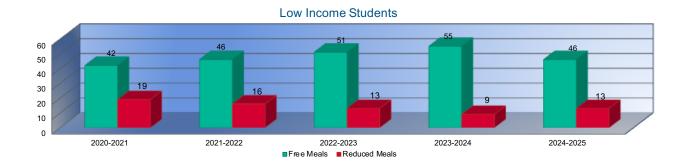

| Actual    | Actual    | Change | Actual    | Change | Actual    | Change | Budget    | Change |
| FTE Enrollment (excl. Virtual) <sup>1</sup> | 133.1     | 129.0     | -3%    | 119.1     | -8%    | 111.2     | -7%    | 120.0     | 8%     |
| Free Meal Student Headcount                 | 42        | 46        | 10%    | 51        | 11%    | 55        | 8%     | 46        | -16%   |
| Reduced Meal Student Headcount              | 19        | 16        | -16%   | 13        | -19%   | 9         | -31%   | 13        | 44%    |

1. FTE Enrollment includes 9/20 and 2/20 counts, Preschool-Aged At-Risk (4 year olds). Beginning in the 2017-2018 school year, full-day Kindergarten is funded as 1.0 FTE. KAMS FTE is excluded.

## FTE Enrollment for Computing State Foundation Aid (excludes Virtual)





#### Mill Rates by Fund

|                                     | 2022-2023 |
|-------------------------------------|-----------|
|                                     | Actual    |
| General                             | 20.000    |
| Supplemental General                | 25.782    |
| Adult Education                     | 0.000     |
| Capital Outlay                      | 4.972     |
| Declining Enrollment                | 0.000     |
| Cost of Living                      | 0.000     |
| Special Liability                   | 0.000     |
| School Retirement                   | 0.000     |
| Extraordinary Growth Facilities     | 0.000     |
| Bond and Interest #1                | 0.000     |
| Bond and Interest #2                | 0.000     |
| No Fund Warrant                     | 0.000