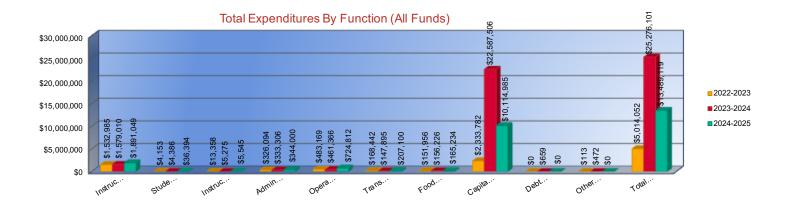

#### Summary of Total Expenditures by Function (All Funds)

|                                   | 2022-2023   | % of  | 2023-2024    | % of  | %      | 2024-2025    | % of  | %                                      |
|-----------------------------------|-------------|-------|--------------|-------|--------|--------------|-------|----------------------------------------|
|                                   | Actual      | Total | Actual       | Total | Change | Budget       | Total | Change                                 |
| Instruction                       | \$1,532,985 | 31%   | \$1,579,010  | 6%    | 3%     | \$1,891,049  | 14%   | 20%                                    |
| Student Support Services          | \$4,153     | <1%   | \$4,386      | <1%   | 6%     | \$36,394     | 0%    | 730%                                   |
| Instructional Support Services    | \$13,358    | 0%    | \$5,275      | <1%   | -61%   | \$5,545      | <1%   | 5%                                     |
| Administration & Support          | \$326,094   | 7%    | \$333,306    | 1%    | 2%     | \$344,000    | 3%    | 3%                                     |
| Operations & Maintenance          | \$483,169   | 10%   | \$461,366    | 2%    | -5%    | \$724,812    | 5%    | 57%                                    |
| Transportation                    | \$168,442   | 3%    | \$147,895    | 1%    | -12%   | \$207,100    | 2%    | 40%                                    |
| Food Services                     | \$151,956   | 3%    | \$156,226    | 1%    | 3%     | \$165,234    | 1%    | 6%                                     |
| Capital Improvements              | \$2,333,782 | 47%   | \$22,587,506 | 89%   | 868%   | \$10,114,985 | 75%   | -55%                                   |
| Debt Services                     | \$0         | 0%    | \$659        | <1%   | 0%     | \$0          | 0%    | -100%                                  |
| Other Costs                       | \$113       | <1%   | \$472        | <1%   | 318%   | \$0          | 0%    | -100%                                  |
| Total Expenditures <sup>1</sup>   | 5,014,052   | 100%  | \$25,276,101 | 100%  | 404%   | \$13,489,119 | 100%  | -47%                                   |
| Amount per Pupil                  | \$42,100    |       | \$227,303    |       | 440%   | \$112,409    |       | -51%                                   |
| Current Expenditures <sup>2</sup> | \$4,804,976 | 100%  | \$25,206,036 | 100%  | 425%   | \$12,921,629 | 100%  | -49%                                   |
| ക്കൂളunt per Pupil                | \$40,344    |       | \$226,673    |       | 462%   | \$107,680    |       | lepartment of Education I www.ksde.org |

## Total Expenditures By Function (All Funds)

| Instruction                     |
|---------------------------------|
| Student Support                 |
| Instructional Support           |
| Administration & Support        |
| Operations & Maintenance        |
| Transportation                  |
| Food Services                   |
| Capital Improvements            |
| Debt Services                   |
| Other Costs                     |
| Total Expenditures <sup>1</sup> |
|                                 |

\$10,000,000

\$5,000,000

| 2022-2023<br>Actual |
|---------------------|
| \$1,532,985         |
| \$4,153             |
| \$13,358            |
| \$326,094           |
| \$483,169           |
| \$168,442           |
| \$151,956           |
| \$2,333,782         |
| \$0                 |
| \$113               |
| \$5,014,052         |

| 2023-2024    |
|--------------|
| Actual       |
| \$1,579,010  |
| \$4,386      |
| \$5,275      |
| \$333,306    |
| \$461,366    |
| \$147,895    |
| \$156,226    |
| \$22,587,506 |
| \$659        |
| \$472        |
| \$25,276,101 |

| 2024-2025<br>Budget |
|---------------------|
| \$1,891,049         |
| \$36,394            |
| \$5,545             |
| \$344,000           |
| \$724,812           |
| \$207,100           |
| \$165,234           |
| \$10,114,985        |
| \$0                 |
| \$0                 |
| \$13,489,119        |