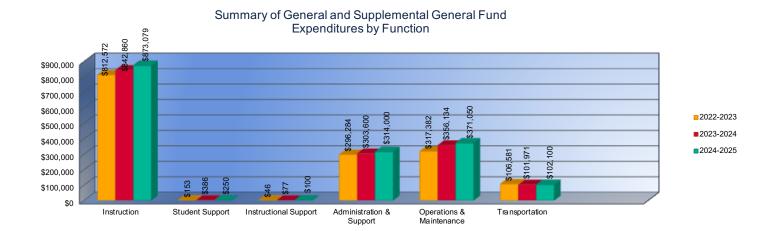

## Summary of General and Supplemental General Fund Expenditures by Function\*

|                          |             | %     |             | %     |        |             | %     |        |
|--------------------------|-------------|-------|-------------|-------|--------|-------------|-------|--------|
|                          | 2022-2023   | of    | 2023-2024   | of    | %      | 2024-2025   | of    | %      |
|                          | Actual      | Total | Actual      | Total | Change | Budget      | Total | Change |
| Instruction              | \$812,572   | 53%   | \$842,860   | 53%   | 4%     | \$873,079   | 53%   | 4%     |
| Student Support          | \$153       | <1%   | \$386       | <1%   | 152%   | \$250       | <1%   | -35%   |
| Instructional Support    | \$46        | <1%   | \$77        | <1%   | 67%    | \$100       | <1%   | 30%    |
| Administration & Support | \$296,284   | 19%   | \$303,600   | 19%   | 2%     | \$314,000   | 19%   | 3%     |
| Operations & Maintenance | \$317,382   | 21%   | \$356,134   | 22%   | 12%    | \$371,050   | 22%   | 4%     |
| Transportation           | \$106,581   | 7%    | \$101,971   | 6%    | -4%    | \$102,100   | 6%    | 0%     |
| Capital Improvements     | \$0         | 0%    | \$0         | 0%    | 0%     | \$0         | 0%    | 0%     |
| Other Costs              | \$0         | \$0   | \$0         | \$0   | 0%     | \$0         | 0%    | 0%     |
| Total Expenditures       | \$1,533,018 | 100%  | \$1,605,028 | 100%  | 5%     | \$1,660,579 | 100%  | 3%     |
| Amount per Pupil         | \$12,872    |       | \$14,434    |       | 12%    | \$13,838    |       | -4%    |

<sup>\*</sup>The Summary of General and Supplemental General Fund Expenditures by Function comes from pages 6-13 and is the sum of the "General Fund" and

<sup>&</sup>quot;Supplemental General Fund" line items.