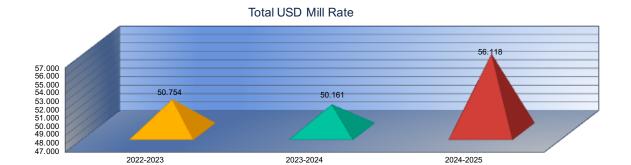

| Total Expenditures Amount per Pupil by Function (All Funds)   | 5  |
|---------------------------------------------------------------|----|
| Summary of General and Supplemental General Fund Expenditures | 6  |
| nstruction Expenses                                           | 7  |
| Sources of Revenue and Proposed Budget for 2024-2025          | 8  |
| Enrollment and Low Income Students                            | 9  |
| Mill Rates by Fund                                            | 10 |
| Assessed Valuation and Bonded Indebtedness                    | 11 |
| Average Salary                                                | 12 |
| District Reports                                              | 13 |