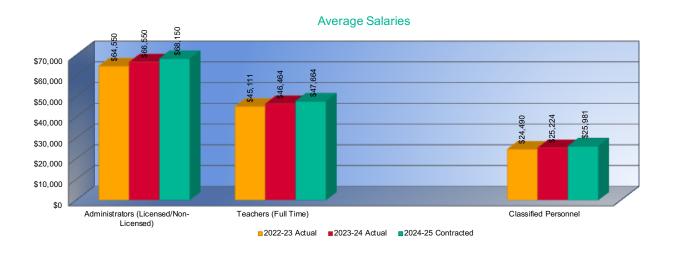

ficers; Regular Education Teacher Aides; Secretarial/Clerical; Special Education Paraprofessionals; Nurses (LPN); Food Classified Personnel:

Classified Personnel: Service Workers; Custodians; Bus Drivers.

Substitutes/Temporary: \*\*Substitute Teachers, Rule 10 Coaches, Coaching Assistants and other short term temporary help.

Total Salary: Report total salary including employee reduction plans\*\*\*, supplemental, extra pay for summer school, and board paid fringe benefits (employer paid)\*\*\*\*.

<sup>\*\*\*\*</sup>Board paid fringe benefits (employer paid) include group life, group health, disability income, accidental death and dismemberment, and hospital surgical, and/or medical expense insurance. Does not include social security, workers' compensation, and unemployment insurance.



## **Public School District Reports**

#### **KSDE's Data Central**

Kansas K-12 Reports

<sup>\*</sup>FTE for Licensed Administrators, Teachers and Other Licensed Personnel is defined by the local school board. Generally FTE for teachers with a 9-10 month contract should be reported as 1.0; FTE for Principals with a 10-12 month contract should be reported as 1.0; FTE for Superintendents with a 12 month contract should be reported as 1.0.

<sup>\*\*</sup>FTE of 1.0 for Non-Licensed Administrators, Classified Personnel and Substitutes/Temporary should be based upon 2,080 hours.

<sup>\*\*</sup>Employee reduction plans include benefits received by employees under a Section 125 Salary Reduction Agreement. Does not include social security, workers' compensation, and unemployment insurance.