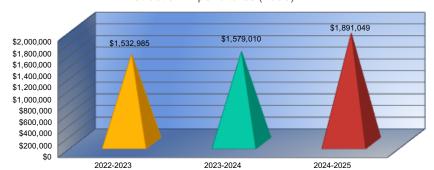

#### Summary of Total Expenditures by Function (All Funds)

|                                   | 2022-2023   | % of  | 2023-2024    | % of  | %      | 2024-2025    | % of  | %                                      |
|-----------------------------------|-------------|-------|--------------|-------|--------|--------------|-------|----------------------------------------|
|                                   | Actual      | Total | Actual       | Total | Change | Budget       | Total | Change                                 |
| Instruction                       | \$1,532,985 | 31%   | \$1,579,010  | 6%    | 3%     | \$1,891,049  | 14%   | 20%                                    |
| Student Support Services          | \$4,153     | <1%   | \$4,386      | <1%   | 6%     | \$36,394     | 0%    | 730%                                   |
| Instructional Support Services    | \$13,358    | 0%    | \$5,275      | <1%   | -61%   | \$5,545      | <1%   | 5%                                     |
| Administration & Support          | \$326,094   | 7%    | \$333,306    | 1%    | 2%     | \$344,000    | 3%    | 3%                                     |
| Operations & Maintenance          | \$483,169   | 10%   | \$461,366    | 2%    | -5%    | \$724,812    | 5%    | 57%                                    |
| Transportation                    | \$168,442   | 3%    | \$147,895    | 1%    | -12%   | \$207,100    | 2%    | 40%                                    |
| Food Services                     | \$151,956   | 3%    | \$156,226    | 1%    | 3%     | \$165,234    | 1%    | 6%                                     |
| Capital Improvements              | \$2,333,782 | 47%   | \$22,587,506 | 89%   | 868%   | \$10,114,985 | 75%   | -55%                                   |
| Debt Services                     | \$0         | 0%    | \$659        | <1%   | 0%     | \$0          | 0%    | -100%                                  |
| Other Costs                       | \$113       | <1%   | \$472        | <1%   | 318%   | \$0          | 0%    | -100%                                  |
| Total Expenditures <sup>1</sup>   | 5,014,052   | 100%  | \$25,276,101 | 100%  | 404%   | \$13,489,119 | 100%  | -47%                                   |
| Amount per Pupil                  | \$42,100    |       | \$227,303    |       | 440%   | \$112,409    |       | -51%                                   |
| Current Expenditures <sup>2</sup> | \$4,804,976 | 100%  | \$25,206,036 | 100%  | 425%   | \$12,921,629 | 100%  | -49%                                   |
| ക്കൂളunt per Pupil                | \$40,344    |       | \$226,673    |       | 462%   | \$107,680    |       | lepartment of Education I www.ksde.org |

#### Percent of Expenditures for Instruction<sup>3</sup>

| Total Expenditures   | \$1,532,906 | 31% | \$1,579,010 | 6% | -25% | \$1,872,253 | 14% | 8% |
|----------------------|-------------|-----|-------------|----|------|-------------|-----|----|
| Current Expenditures | \$1,532,906 | 32% | \$1,579,010 | 6% | -26% | \$1,872,253 | 14% | 8% |