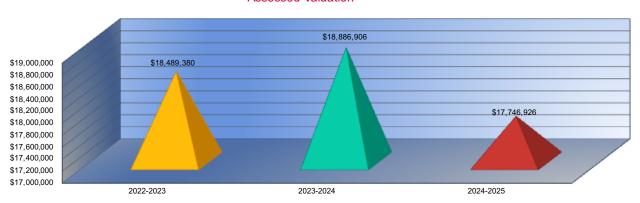

| Total Expenditures Amount per Pupil by Function (All Funds)   | 5  |
|---------------------------------------------------------------|----|
| Summary of General and Supplemental General Fund Expenditures | 6  |
| nstruction Expenses                                           | 7  |
| Sources of Revenue and Proposed Budget for 2024-2025          | 8  |
| Enrollment and Low Income Students                            | 9  |
| Mill Rates by Fund                                            | 10 |
| Assessed Valuation and Bonded Indebtedness                    | 11 |
| Average Salary                                                | 12 |
| District Reports                                              | 13 |