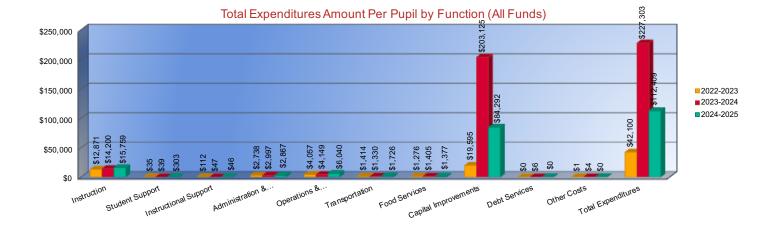

#### **Total Expenditures Amount Per Pupil by Function (All Funds)**

| Instruction                     |
|---------------------------------|
| Student Support                 |
| Instructional Support           |
| Administration & Support        |
| Operations & Maintenance        |
| Transportation                  |
| Food Services                   |
| Capital Improvements            |
| Debt Services                   |
| Other Costs                     |
| Total Expenditures <sup>1</sup> |
| Enrollment (FTE) <sup>2</sup>   |

| 2022-2023<br>Actual |          |
|---------------------|----------|
| Hotaai              | \$12,871 |
|                     | \$35     |
|                     | \$112    |
|                     | \$2,738  |
|                     | \$4,057  |
|                     | \$1,414  |
|                     | \$1,276  |
|                     | \$19,595 |
|                     | \$0      |
|                     | \$1      |
|                     | \$42,100 |
|                     | 119.1    |

| 2023-202<br>Actual | 24        |
|--------------------|-----------|
|                    | \$14,200  |
|                    | \$39      |
|                    | \$47      |
|                    | \$2,997   |
|                    | \$4,149   |
|                    | \$1,330   |
|                    | \$1,405   |
|                    | \$203,125 |
|                    | \$6       |
|                    | \$4       |
|                    | \$227,303 |
|                    | 111.2     |

| 2024-2025<br>Budget<br>\$15,759<br>\$303<br>\$46<br>\$2,867<br>\$6,040 |
|------------------------------------------------------------------------|
| \$15,759<br>\$303<br>\$46<br>\$2,867<br>\$6,040                        |
| \$303<br>\$46<br>\$2,867<br>\$6,040                                    |
| \$46<br>\$2,867<br>\$6,040                                             |
| \$2,867<br>\$6,040                                                     |
| \$6,040                                                                |
| * - 7                                                                  |
| \$1.726                                                                |
| 7 11                                                                   |
| \$1,377                                                                |
| \$84,292                                                               |
| \$0                                                                    |
| \$0                                                                    |
| \$112,409                                                              |
| 120.0                                                                  |