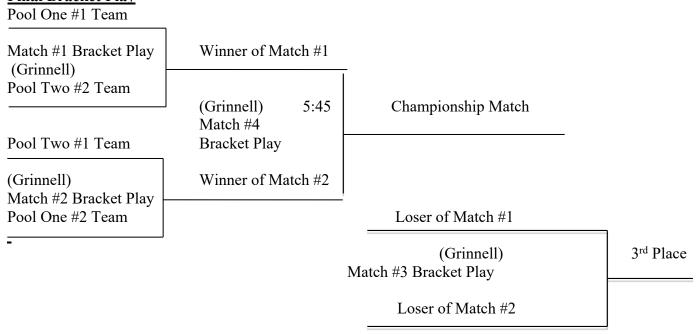

## WKLL Junior High Volleyball Tournament

## Play-In Game:

Match #1 (Grinnell) 9:00 a.m.-#8 Cheylin vs. #9 Triplains/Brewster--- Winner to #8 seed

Play begins at 10:00 a.m. CT in both gyms. All other starting times are approximate and the tournament will run ahead of schedule when possible.

Pool #1 (Grinnell) Pool #2 (Wheatland)

Northern Valley vs. #8

Palco vs. Logan

Northern Valley vs. Logan

Grinnell vs. Western Plains

Golden Plains vs. Weskan

Grinnell vs. Weskan

Logan vs #8 Golden Plains vs. Western Plains

Northern Valley vs. Palco Grinnell vs. Golden Plains Palco vs. #8 Western Plains vs. Weskan

## **Final Bracket Play**